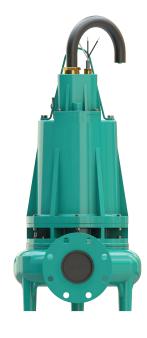

## **Applications**

- General industry
- Cooling towers
- Municipal
- Mining
- Water
- Agriculture industry
- Paper industry
- Power generation

| Performance Range    |                |  |
|----------------------|----------------|--|
| Flow                 | Up to 2,300gpm |  |
| Head                 | Up to 176 ft   |  |
| Temperature          | Up to 158 °F   |  |
| Discharge Flange     | Up to 6"       |  |
| Solid Handling       | Up to 3"       |  |
| Max Working Pressure | 78 psi         |  |

## **Selection Chart**

<sup>\*</sup>NE 3 model, also in 3,600 rpm.

| Model | Suc. | Disch. | hp       |
|-------|------|--------|----------|
| NE 2  | 1¾"  | 2"     | 0.4      |
| NE 3  | 1¾"  | 3"     | 0.5 - 2  |
| NE 4  | 3½"  | 4"     | 4.5 - 15 |
| NE 6  | 5½"  | 6"     | 9 - 60   |