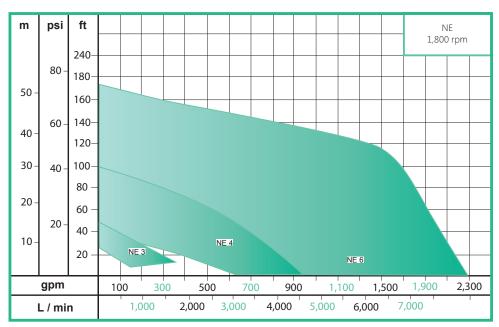

## **Applications**

- General industry
- Cooling towers
- Municipal
- Mining
- Water
- Agriculture industry
- Paper industry
- Power generation

| Performance Range    |                |  |
|----------------------|----------------|--|
| Flow                 | Up to 2,300gpm |  |
| Head                 | Up to 176 ft   |  |
| Temperature          | Up to 158 °F   |  |
| Discharge Flange     | Up to 6"       |  |
| Solid Handling       | Up to 3"       |  |
| Max Working Pressure | 78 psi         |  |

## **Selection Chart**

<sup>\*</sup>NE 3 model, also in 3,600 rpm.

| Model | Suc. | Disch. | hp       |
|-------|------|--------|----------|
| NE 2  | 1¾"  | 2"     | 0.4      |
| NE 3  | 1¾"  | 3"     | 0.5 - 2  |
| NE 4  | 3½"  | 4"     | 4.5 - 15 |
| NE 6  | 5½"  | 6"     | 9 - 60   |