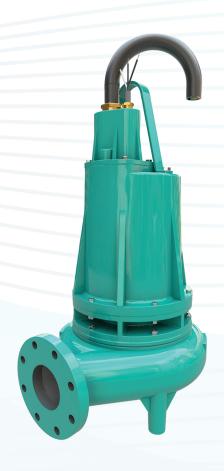

## **Applications**

- General industry
- Cooling towers
- Municipal
- Mining
- Water
- Agriculture industry
- Paper industry
- Power generation

| Performance Range    |                |  |
|----------------------|----------------|--|
| Flow                 | Up to 2,300gpm |  |
| Head                 | Up to 176 ft   |  |
| Temperature          | Up to 158 °F   |  |
| Discharge Flange     | Up to 6"       |  |
| Solid Handling       | Up to 3"       |  |
| Max Working Pressure | 78 psi         |  |

## **Selection Chart**

<sup>\*</sup>NE 3 model, also in 3,600 rpm.

| Model | Suc. | Disch. | hp       |
|-------|------|--------|----------|
| NE 2  | 1¾"  | 2"     | 0.4      |
| NE 3  | 1¾"  | 3"     | 0.5 - 2  |
| NE 4  | 3½"  | 4"     | 4.5 - 15 |
| NE 6  | 5½"  | 6"     | 9 - 60   |