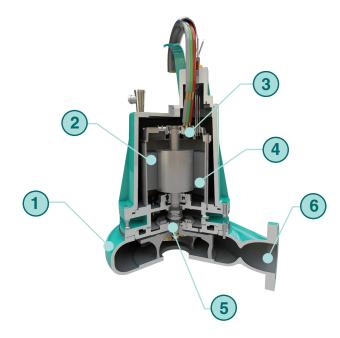

- 1 Cast iron body construction
- 2 Cast iron wetted parts and construction
- 3 Submersible NEMA B motors, oil filled, squirrel cage induction type, up to 75 hp
- 4 Double Type 1 mechanical seals standard: made of silicon/Buna-N
- 5 Semi-open cast iron impeller
- 6 Discharge up to 6"