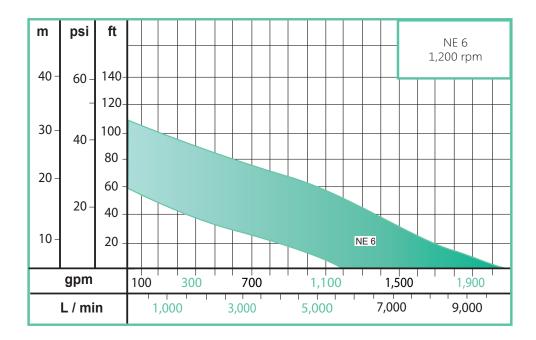

## **Selection Chart**

<sup>\*</sup>NE 3 model, also in 3,600 rpm.

| Model | Suc. | Disch. | hp       |
|-------|------|--------|----------|
| NE 2  | 1¾"  | 2"     | 0.4      |
| NE 3  | 1¾"  | 3"     | 0.5 - 2  |
| NE 4  | 3½"  | 4"     | 4.5 - 15 |
| NE 6  | 5½"  | 6"     | 9 - 60   |