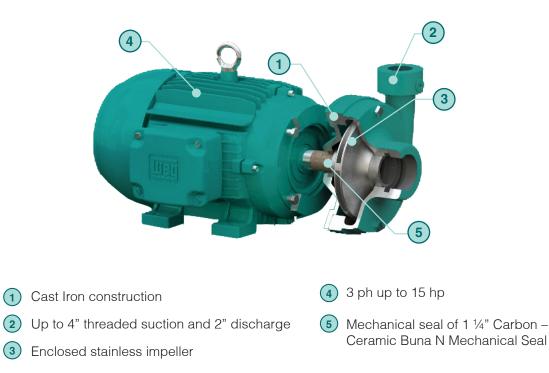

#### Applications

- HVAC
- Irrigation
- Coolants
- Cooling towers

(2)

(3)

Industrial 

| Performance           |               |  |  |
|-----------------------|---------------|--|--|
| Flow                  | Up to 600 gpm |  |  |
| Head                  | Up to 184 ft  |  |  |
| Temperature           | Up to 158 °F  |  |  |
| Discharge flange      | Up to 4"      |  |  |
| Max. working pressure | 175 psi       |  |  |