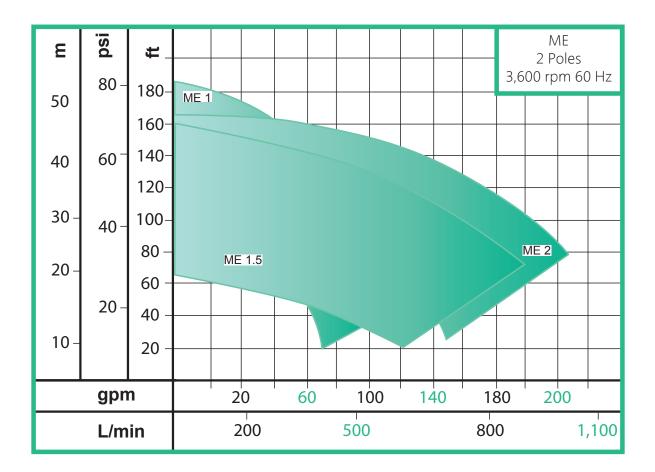

#### **Selection Chart**

| Model  | Suc. | Disch. | hp      |
|--------|------|--------|---------|
| ME 1   | 1.5″ | 1.5″   | 2 - 5   |
| ME 1.5 | 2″   | 2″     | 2 - 7.5 |
| ME 2   | 2.5″ | 2″     | 3 - 10  |