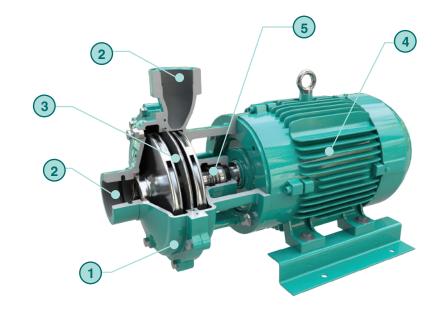

- Construction of high strength iron
- Suction and discharge 1 1/2 "to 6" (Depending on the model and size it can be threaded or flanged.)
- 3 Closed impeller
- 4 2 hp Motors and 4hp
- Mechanical seal
  (Can be coupled with electric motor, diesel or gasoline)

HE

HG

HD

HU