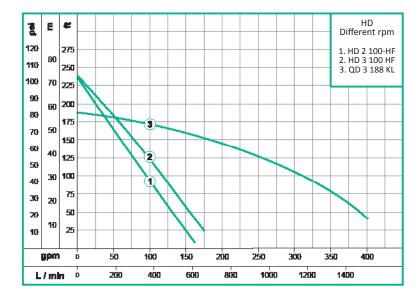

| Model | Suction | Discharge | HP   |
|-------|---------|-----------|------|
| HD 2  | 2"      | 2"        | 10   |
| HD 3  | 3"      | 3"        | 10   |
| QD 3  | 4"      | 3"        | 18.8 |