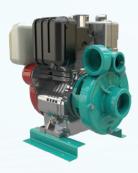

- Construction of high strength iron
- Suction and discharge 1 1/2 "to 6" (Depending on the model and size it can be threaded or flanged.)
- 3 Closed impeller
- 4 2 hp Motors and 4hp
- Mechanical seal
  (Can be coupled with electric motor, diesel or gasoline)