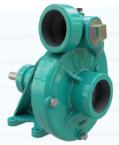

- Construction of high strength iron
- Suction and discharge 1 1/2 "to 6" (Depending on the model and size it can be threaded or flanged.)
- 3 Closed impeller
- 4 2 hp Motors and 4hp
- Mechanical seal
  (Can be coupled with electric motor, diesel or gasoline)