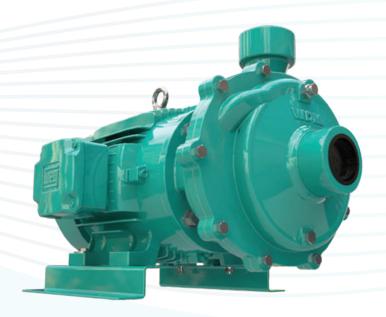

- Construction of high strength iron
- Suction and discharge 1 1/2 "to 6" (Depending on the model and size it can be threaded or flanged.)
- 3 Closed impeller
- 4 2 hp Motors and 4hp
- Mechanical seal
  (Can be coupled with electric motor, diesel or gasoline)