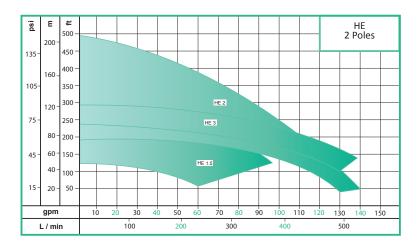

## Selection Graphic

| Model  | Suction | Discharge | HP       |
|--------|---------|-----------|----------|
| HE 1.5 | 1.5"    | 1.5"      | 2 - 10   |
| HE 2   | 2"      | 2"        | 3 - 15   |
| HE 3   | 3"      | 3"        | 7.5 - 25 |