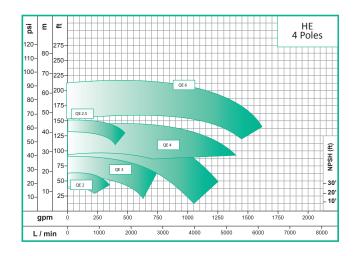

| Model  | Suction | Discharge | HP       |
|--------|---------|-----------|----------|
| QE 2   | 2.5"    | 2"        | 3.5 - 10 |
| QE 2.5 | 3"      | 2.5"      | 3.5 - 18 |
| QE 3   | 4"      | 3"        | 8 - 18   |
| QE 4   | 5"      | 4"        | 13 - 18  |