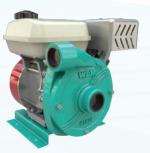

- Construction of high strength iron
- Suction and discharge 1 1/2 "to 6" (Depending on the model and size it can be threaded or flanged.)
- 3 Closed impeller
- 4 2 hp Motors and 4hp
- Mechanical seal
  (Can be coupled with electric motor, diesel or gasoline)